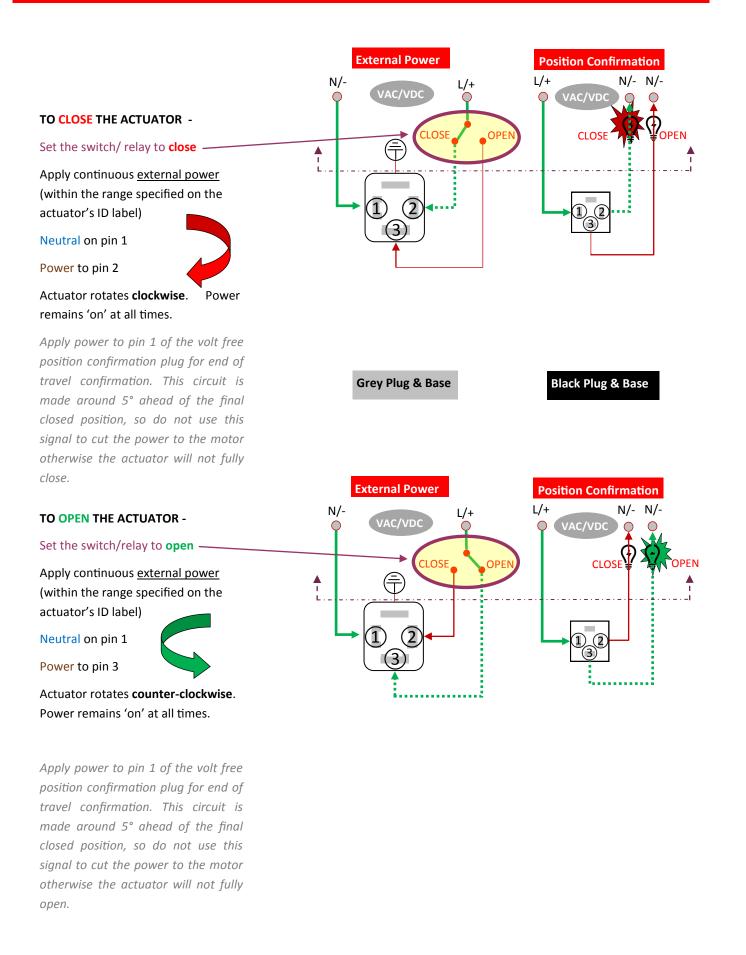

#### **OPERATING THE ACTUATOR for ON-OFF (power open - power close) or FAILSAFE applications:**