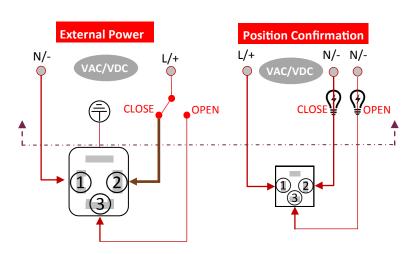

# **Connecting:**

Make the neutral (N) connections

- External power Din plug, pin 1 1 x
- Open confirmation Din plug, pin 3 1 x
- Closed confirmation Din plug, pin 2 1 x

Make the **live (or positive +)** connection from the close contact from the switch to the external power Din plug, pin 2.

Make the **live (or positive +)** connection to the position confirmation Din plug, pin 1