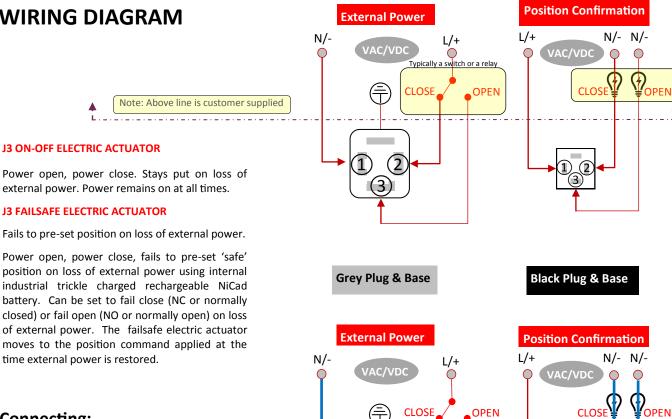

# **Connecting:**

Make the neutral (N) connections

- External power Din plug, pin 1 1 x
- Open confirmation Din plug, pin 3 1 x
- Closed confirmation Din plug, pin 2 1 x

Make the **live (or positive +)** connection from the close contact from the switch to the external power Din plug, pin 2.

Make the **live (or positive +)** connection to the position confirmation Din plug, pin 1