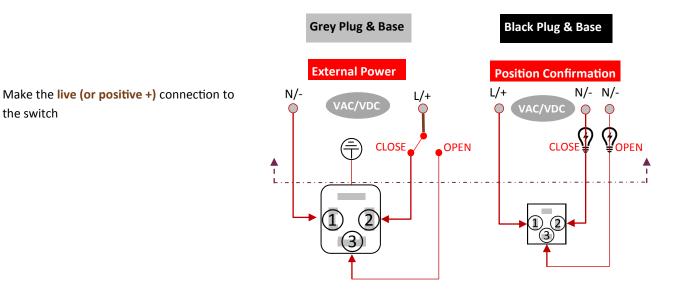

# **Connecting:**

Make the neutral (N) connections

- External power Din plug, pin 1 1 x
- Open confirmation Din plug, pin 3 1 x
- Closed confirmation Din plug, pin 2 1 x

Make the **live (or positive +)** connection from the close contact from the switch to the external power Din plug, pin 2.

Make the **live (or positive +)** connection to the position confirmation Din plug, pin 1