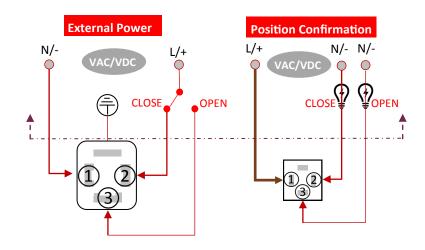

# **Connecting:**

Make the neutral (N) connections

- External power Din plug, pin 1 1 x
- Open confirmation Din plug, pin 3 1 x
- Closed confirmation Din plug, pin 2 1 x

Make the **live (or positive +)** connection from the close contact from the switch to the external power Din plug, pin 2.

Make the **live (or positive +)** connection to the position confirmation Din plug, pin 1