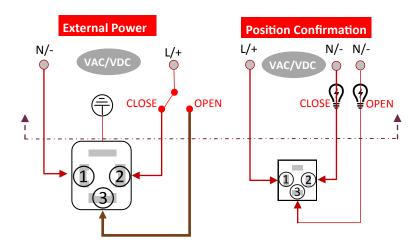

# **Connecting:**

Make the neutral (N) connections

- External power Din plug, pin 1 1 x
- Open confirmation Din plug, pin 3 1 x
- Closed confirmation Din plug, pin 2 1 x

Make the **live (or positive +)** connection from the close contact from the switch to the external power Din plug, pin 2.

Make the **live (or positive +)** connection to the position confirmation Din plug, pin 1